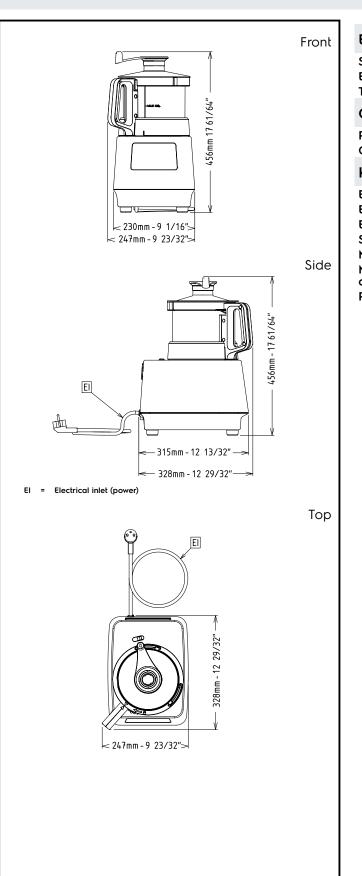

## Food Processor TrinityPro Cutter Mixer 2,6 Lt -Variable Speed - UK plug

| Electric                                                                                                                                                           |                                                |
|--------------------------------------------------------------------------------------------------------------------------------------------------------------------|------------------------------------------------|
| Supply voltage:<br>Electrical power max.:<br>Total Watts:                                                                                                          | 220-240 V/1N ph/50/60 Hz<br>0.75 kW<br>0.75 kW |
| Capacity:                                                                                                                                                          |                                                |
| Performance (up to):<br>Capacity:                                                                                                                                  | 2.6 litres                                     |
| Key Information:                                                                                                                                                   |                                                |
| External dimensions, Width:<br>External dimensions, Depth:<br>External dimensions, Height:<br>Shipping weight:<br>Meat mincing capacity:<br>Mayonnaise preparation | 247 mm<br>328 mm<br>456 mm<br>16.6 kg<br>0 kg  |
| capacity:<br>Pastry preparation capacity:                                                                                                                          | 0 kg<br>0 kg                                   |