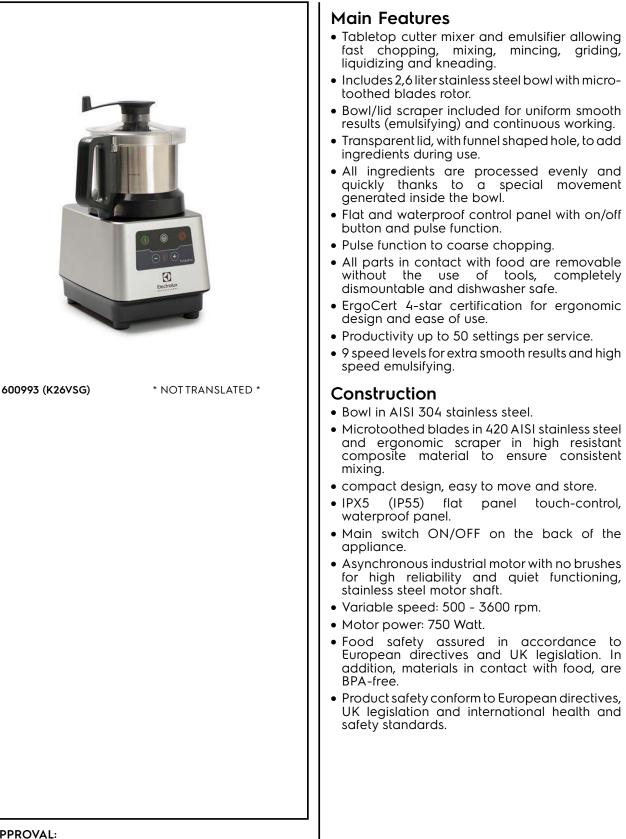

**Food Processor** TrinityPro Cutter Mixer 2,6 Lt -Variable Speed - UK plug

| ITEM #       |  |
|--------------|--|
| MODEL #      |  |
| NAME #       |  |
| <u>SIS #</u> |  |
| AIA #        |  |

APPROVAL:

## Food Processor TrinityPro Cutter Mixer 2,6 Lt -Variable Speed - UK plug

| Electric                                                                                                                                                           |                                                |
|--------------------------------------------------------------------------------------------------------------------------------------------------------------------|------------------------------------------------|
| Supply voltage:<br>Electrical power max.:<br>Total Watts:                                                                                                          | 220-240 V/1N ph/50/60 Hz<br>0.75 kW<br>0.75 kW |
| Capacity:                                                                                                                                                          |                                                |
| Performance (up to):<br>Capacity:                                                                                                                                  | 2.6 litres                                     |
| Key Information:                                                                                                                                                   |                                                |
| External dimensions, Width:<br>External dimensions, Depth:<br>External dimensions, Height:<br>Shipping weight:<br>Meat mincing capacity:<br>Mayonnaise preparation | 247 mm<br>328 mm<br>456 mm<br>16.6 kg<br>0 kg  |
| capacity:<br>Pastry preparation capacity:                                                                                                                          | 0 kg<br>0 kg                                   |